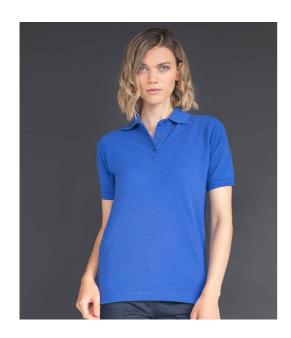

#### H401 Henbury

Henbury Ladies Poly/Cotton Piqué Polo Shirt

Sizes: **8 - 20** 

Material: 65% polyester/35% cotton.

Weight: 200 gsm

### **Features**

• Stand up collar.

Taped side vents.

Three self colour button

Twin needle stitching.

placket.

• 60°C wash.

Ribbed cuffed sleeves.

· Shaped side seams.