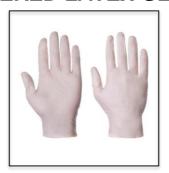

## POWDERED LATEX GLOVES

Codes: 10001-4 Sizes: S – XL Colour: Natural - Medical Codes: 10501-4 Sizes: S – XL Colour: Natural - Industrial

is in conformity with European Standards EN 455-1, EN 455-2, EN 455-3 & EN 455-4 (10001-4 Only)

## **Additional Product Information:**

This latex product is powder free.
Freedom from holes AQL 1.5 (Medical)
Freedom from holes AQL 4.0 (Industrial).
This product is available in sizes Extra Small to Extra Large.
The product should be stored in a cool, dry place away from direct sunlight.
Always refer to product packaging for expiry information.