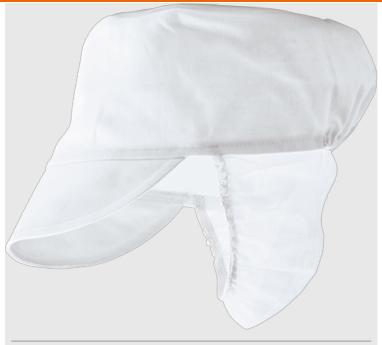

### S896 - Snood Cap

Collection: Chefswear Range: Chefswear Inner Pack: 12 Outer Carton: 144

#### **Product information**

Designed specifically for catering environments, the Snood Cap is a perfect choice when working with food. The back neck snood offers excellent hair coverage whilst the elastic back allows for a comfortable fit.