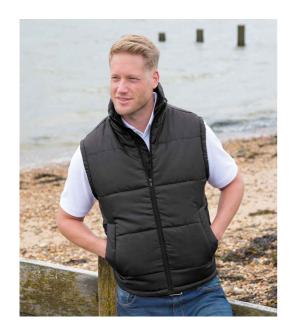

## **RS208 Result Core**

Result Core Padded Bodywarmer

Sizes: XS - 3XL

Material: Polyester outer.

## **Features**

- Polyester lined and filled.
- Shower resistant and windproof.
- Collar high full length zip with inner zip guard.
- Two front pockets.

- Two inner pockets.
- Drop hem.
- Cut out label.
- Access for decoration.