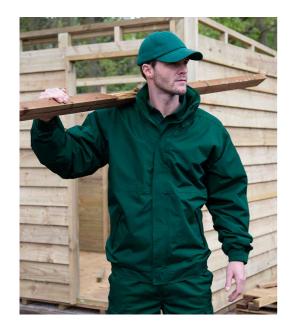

## **RS221M Result Core**

Result Core Channel Jacket

Sizes: S - 4XL

Material: StormDri 4000 polyester with PVC coating.

## **Features**

- Fleece lined body and polyester lined sleeves.
- Waterproof with taped seams.
- Windproof.
- Concealed adjustable hood.
- Full length zip with tear release storm flap.
- Two front zip pockets.

- Inner media pocket.
- Part elasticated adjustable cuffs.
- Part elasticated hem.
- · Cut out label.
- · Access for decoration.

Navy

**Bottle Green** 

Grey

Re