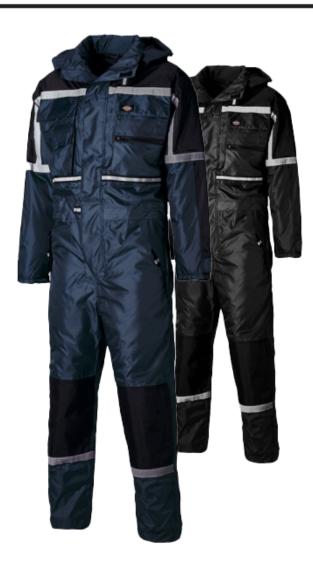

## WATERPROOF PADDED COVERALL WP15000

## **SPECIFICATION**

- Waterproof to 100mm.
- Tape welded seams.
- Detachable, drawcord adjustable hood.
- Knee pouches to take knee pad.
- · Adjustable hem and cuffs.
- · Back elasticated waist.
- Heavy duty zip front under fastened storm flap.

**PRODUCT CODE: BS106** 

- Multi-detailed chest pockets.
- Two back pockets including rule pocket.
- · Reflective tape trim detail.
- · Zip leg storm flap.
- Polyester oxford with clear PU coating.
- 110gsm
- Padding: 100% polyester.

Sizes available: S - 2XL Available in: Navy and Black

For more information, please contact our sales office: