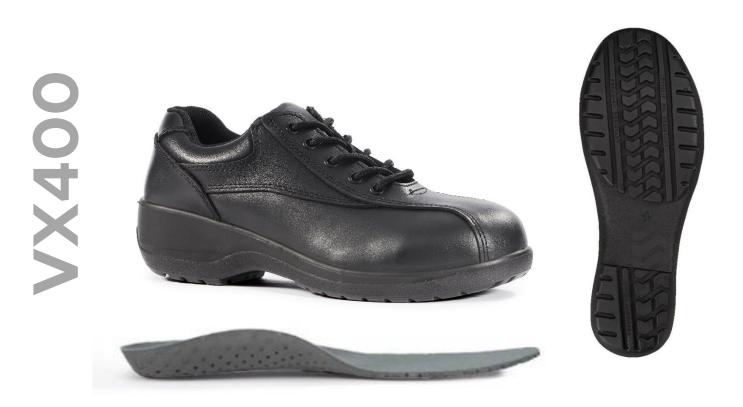

# STYLE REF: **VX400** STYLE NAME: **AMBER**

WOMENS

#### SPECIFICATION: EN ISO 20345:2011 S3 SRC | UK 2-8 (WHOLE SIZES) | COLOUR: BLACK

PROTECTIVE TOECAP AND MIDSOLE, AMBER IS COMFORTABLE AND LIGHTWEIGHT, IT'S DEVELOPED WITH PREMIUM MATERIALS INCLUDING A SHOCK ABSORBING DUAL DENSITY PU OUTSOLE. THE ROCK FALL WOMENS RANGE IS MADE ON A WOMENS SHOE MOULD MAKING IT MORE SLENDER AND BETTER FITTING.

Upper Material Polishable water repellent full grain black leather Protective Components Protective steel toecap and composite anti-penetration flexi-midsole Lining Materials Moisture wicking breathable mesh fabric lining Scuff Cap and Outsole Womens fitting shock absorbing dual density PU outsole Footbed Anti-fatigue EVA footbed