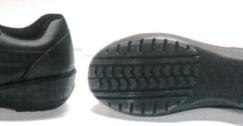

## United Kingdom

Description **PPE Type :** a safety footwear **Product reference :** Article code : Construction and material of outsole : Injection, PU Sole **Pictures** :

## Reference standard : EN ISO 20345 : 2011 **Classification**: I Size range : 35-42 **Toecap nature : Metallic**

Rock Fall VX400 Amber

CE EN ISO 20345:2011 S3 SRC Size 42 05/2019 **Rock Fall UK** Major House Unit 1/3, Wimsey Way, Alfreton,