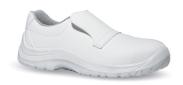

## **DESCRIPTION**

Low safety shoes, white without strings, safety, of the Entry U Power line, with New Safety Dry water-repellent upper, steel toe cap, anti-puncture, anti-slip, ergonomic steel foil and PU/PU sole, S2 SRC

UPPERLININGSAFETY TOE CAPWater resistant, breathable New3D breathable liningSteel toe capSafety Dry

PIERCE-RESISTANCE FOOTBED INTERSOLE

Not present Flat-Fit Soft P.U. comfort inner layer

SOLE FIT SIZE

Antislip, antistatic and hard wearing Natural Confort 11 Mondopoint 35-47