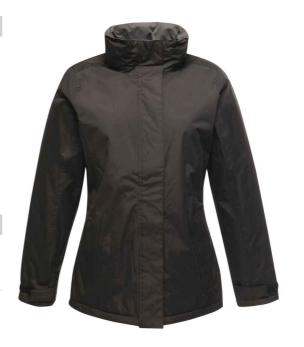

## **DESCRIPTION**

• RG052 REGATTA LADIES BEAUFORD WATERPROOF JACKET Polyester lining. Thermo-Guard® insulation. Waterproof with taped seams. Windproof. Shaped fit. Unlined, concealed adjustable hood. Collar high full length zip with tear release storm flap. Inner chest pocket. Two front zip pockets with storm flaps. Part elasticated adjustable cuffs. Adjustable drawcord hem. Cut out label. Zip access for decoration.