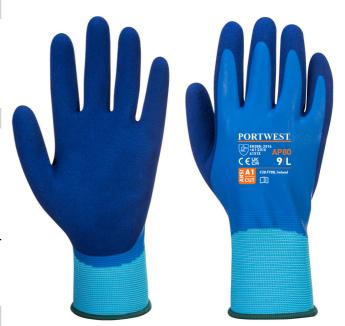

## **DESCRIPTION**

• AP80 LIQUID PRO GLOVE Liquid Pro offers maximum liquid protection Latex foam coating for excellent grip in wet and dry conditions Dual latex coating for additional protection in tough conditions 13 gauge liner for a perfect fit Lightweight and comfortable Elasticated cuffs for a secure fit CE certified Retail tag which aids presentation for retail sales Latex dipped for maximum grip ANSI cut level A1 ANSI abrasion level 2