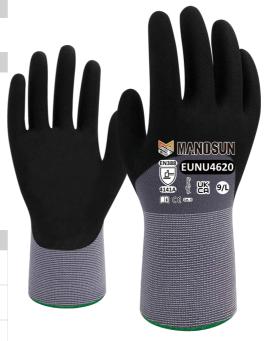

## CONFORMITIES/STANDARDS

EN 388 (4 1 4 1 A) EN 407 (X 1 X X X X)

## **DESCRIPTION**

• EUNU4620 3/4 NITRILE COATED GLOVE Light-weight design minimizing hand fatigue during working Sandy nitrile coating offering super grip in both dry, slightly oily and wet working conditions 3/4 coating offering more protection over the hands Thicker spandex yarn used to enhance extra durability and stretch-ability Anti-bacterial processed OEKO-TEX Standard 100 certified

| Pairs Per Bags  | 12 Pairs |
|-----------------|----------|
| Bags Per Carton | 4 Bags   |
| Coating         | Nitrile  |
| Gauge           | 15       |

SIZE AVAILABILITY SIZE 6 - SIZE 12