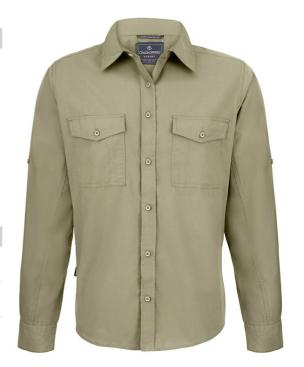

## **DESCRIPTION**

• CRAGHOPPERS CR540 EXPERT KIWI LONG SLEEVE SHIRT NosiDefence fabric. UPF 40+ sun protection. SolarShield collar. Self colour buttons. Back yoke with hanging loop. Two chest pockets with button down flaps. Concealed zip security pocket. Roll-up sleeves. Two button adjustable cuffs with button on cuff gauntlet. Curved hem. Drying loops. Branding on buttons, right sleeve and lower side seams