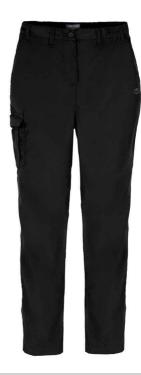

## DESCRIPTION

• CR232 CRAGHOPPERS EXPERT LADIES KIWI TROUSERS EcoShield DWR finish. NosiDefence fabric. UPF 40+ sun protection. Peached finish. Part elasticated waistband. Belt loops. Zip fly with button over. Multiple pockets including two side, two rear and one right leg pocket. Heel tape. Branding on right side seam, rear pocket flap and below left side pocket.