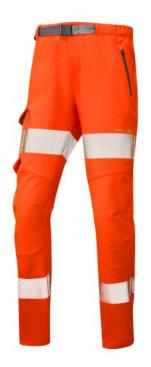

### **DESCRIPTION**

• STARCROSS CLASS 2 WOMEN'S STRETCH HIS-VIS TROUSER Railway Group Standard RIS-3279-TOM Elasticated waistband with adjustable belt Click and close buckle YKK fly and front button closure Cargo style leg pocket Articulated knees75mm segmented reflective tape for garment stretch 2 zip fastened front pocket Contoured waistband for additional coverage Rear patch pocket