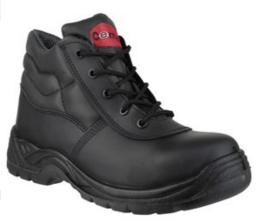

## **DESCRIPTION**

• Upper Water Resistant Leather Construction Injection Inner Lining Breathable non-woven fabric Outsole Dual Density PU/PU Footbed Removable EVA Footbed Weight 825 grams (half pair size 8) Impact Resistance 200 Joules Composite Toe Cap Penetration Resistance Non-metallic anti-penetration midsole - Min. 1100N Care Advice: To enhance the life & performance of the footwear, upper should be kept clean & dry. Dry/damp cloth or shoe polish/spray to be used as per the need. Sole to be checked and clean regularly to maintain its traction. Any obvious damage in footwear may reduce full protection and must be replaced. 22 Water resistant upper 22 PU padded collar SIZE AVAILABILITY ? Energy absorbent heel ? Antistatic ? Oil resistant outsole ?? Metal free