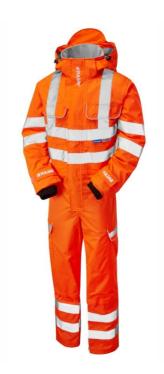

## **DESCRIPTION**

• UNLINED HI VIZ COVERALL Sew-on RFX reflective tape. Full length YKK® 2-way zip concealed by double Velcro storm flap. 2 chest pockets with Velcro closing. Elasticated waistband for a more precise fit. Modern sports style waterproof zip away lined arctic hood with draw cord, detachable by press stud. Underarm ventilation. Rear pocket with reflective piping on flap. Unique flip-out ID window. Kneepad pockets (knee pads not included) SIZE OPTIONS: S - 4XL FABRIC: 300D breathable PU coated polyester LINER: 100% polyester mesh lining