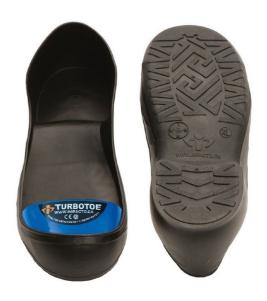

## **DESCRIPTION**

• The IMPACTO TURBOTOE safety overshoe protects the toe area from accidental impact, crushing or stubbing. Recommended for use in any industry, especially construction and heavy work environments that carries a risk of toe damage or has a steel toe cap requirement. Perfect for visitors, casual or temporary workers, management, clerical and sales people. Fits tightly over existing shoes providing a solid protecting cap. Can be comfortably worn over low heel, dress and running shoes and most boots. The TURBOTOE is an affordable alternative to expensive footwear with built-in steel toe cap. Made of flexible and stretchy, pliable PVC. 100% waterproof, will not harden, stiffen or crack. Treads under sole help prevent slipping.