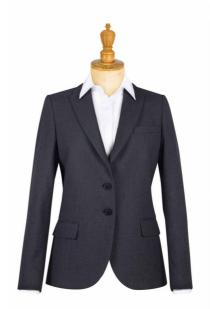

## DESCRIPTION

• LADIES FINCHLEY TAILORED FIT JACKET Tailored to perfection, the jacket features peak lapels and an elegant waist-cinching darts. Wear with any of the Everyone Collection Trousers or skirts. Available in 3 different colours. This superb one way stretch fabric is designed to be worn every day, everywhere by everyone. It is truly durable and a popular choice for a wide range of industries. Features: Single Breasted Jacket Peak Lapel 2 Button Fastening Centre Vent Feature Lining Comfortable Sustainability Fabric Durable Easy to wash and look after Fabric Details: Everyone is a plain weave poly viscose lyrca fabric with a high level of performance. 69% Recycled Polyester 29% Viscose 2% Lycra The polyester used is made from recycled plastic bottles. After Care: Machine Washable