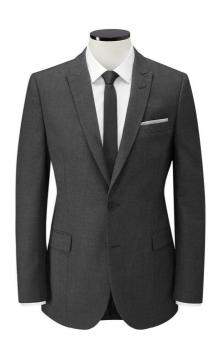

## **DESCRIPTION**

• MEN'S ALDGATE SLIM FIT JACKET Cut close to the body for a slim silhouette, it is fitted through the shoulder, chest and waist. Wear with any of the Everyone Collection Edgware Trousers. This superb one way stretch fabric is designed to be worn every day, everywhere by everyone. It is truly durable and a popular choice for a wide range of industries. Features: Single Breasted Jacket 2 Button Fastening Centre Vent Feature Lining Comfortable Sustainability Fabric Durable Easy to wash and look after Fabric Details: Everyone is a plain weave poly viscose lyrca fabric with a high level of performance. 69% Recycled Polyester 29% Viscose 2% Lycra The polyester used is made from recycled plastic bottles After Care: Machine Washable