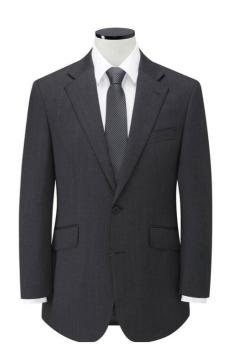

## **DESCRIPTION**

• MEN'S LIMEHOUSE TAILORED FIT JACKET The regular fit has a tailored fit yet still allowing for ease of movement and comfort throughout the working day. Wear with the Evolution Collection Soho Trousers. This hard wearing sustainable fabric made from recycled polyester, wool and lycra is currently worn by tens of thousands of teams across multiple sectors. Features: Single Breasted Jacket Notch Lapel 2 Button Fastening Side Vent Feature Lining Comfortable Sustainability Fabric Durable Easy to wash and look after Fabric Details: A versatile twill construction using high twist yarns that ensures the uniform looks good all day, every day. 64% Recycled Polyester 34% Wool 2% Lycra The polyester used is made from recycled plastic bottles After Care: Machine Washable