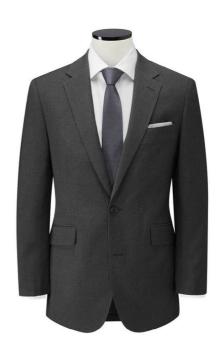

## **DESCRIPTION**

• MEN'S FARRINGDON TAILORED FIT JACKET The regular fit has a tailored fit yet still allowing for ease of movement and comfort throughout the working day. Wear with the Everyone Collection Harrow Trousers or Putney Trousers. This superb one way stretch fabric is designed to be worn every day, everywhere by everyone. It is truly durable and a popular choice for a wide range of industries. Features: Single Breasted Jacket Notch Lapel 2 Button Fastening Side Vent Feature Lining Comfortable Sustainability Fabric Durable Easy to wash and look after Fabric Details: Everyone is a plain weave poly viscose lyrca fabric with a high level of performance. 69% Recycled Polyester 29% Viscose 2% Lycra The polyester used is made from recycled plastic bottles After Care: Machine Washable