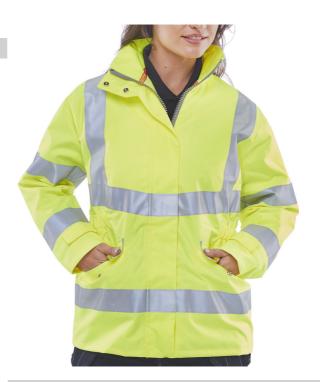

## **DESCRIPTION**

- LADIES EXEC HI VIS JKT SY
- Tailored fit.
- Fully breathable with grey mesh lining
- Concealed hood in collar, hook and loop closure.
- Heavy duty two way front zip to neck with studded storm flap.
- Zipped security pocket.
- Part elasticated waist.
- Angled hip pockets with stud closure flaps & reflective piping.
- Internal right breast smartphone pocket.
- Internal left breast pocket with pen holder.
- Wicking strip.
- Zipped access for badging.
- Storm cuffs with hook and loop adjustment.
- Retro reflective tape.
- EN ISO20471 Class 3
- EN 343:2003 + A1:2007 Class 3. 3.