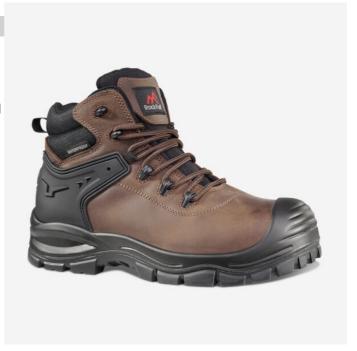

## **DESCRIPTION**

• HERD WATERPROOF SAFETY BOOT 100% NON-METALLIC, WITH PROTECTIVE TOECAP AND MIDSOLE, HERD IS DEVELOPED WITH SPECIALIST DURABILITY MATERIALS INCLUDING FORCE10® COMPONENTS, AN ACTIV-TEX® WATERPROOF MEMBRANE AND ACTIV-STEP® PU ANTI-FATIGUE COMFORT FOOTBED. Upper Material: Water repellent oil tanned brown leather Protective Components: Protective fibreglass toecap and composite anti-penetration flexi-midsole Lining Materials: Activ-Tex® waterproof and breathable bootie membrane - tested for 8 hours (5 times longer than EN requirement) Scuff Cap and Outsole: FORCE10® Dual density PU nitrile rubber outsole - tested to extraordinary abrasion, heat and cold performance levels Footbed: Activ-Step® PU antifatigue comfort footbed