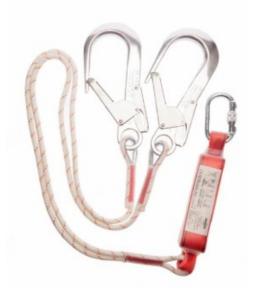

## **DESCRIPTION**

• 3M™ Protecta Shock Absorbing Lanyard Braided Rope, Twin Leg, 1.80m Dimension heights overall 80mm. Highlights: Use 3M™ Protecta® shock-absorbing kernmantle rope lanyards with a 3M fall arrest harness as part of a complete fall protection system. Energy absorbing fall arrest lanyard safely arrests your fall. Tear web energy absorber reduces the forces on your body to <6kN in the event of a fall. 10.5 mm durable kernmantle rope leg material for long product service life. Twin leg. Our 3M™ Protecta® Sanchoc energy absorbing kernmantle rope lanyards are constructed from 10.5 mm diameter braided polyamide rope and are available in a range of lengths, designs and connector options. 3M™ Protecta® Sanchoc energy absorbing rope lanyards are constructed from 10.5 SIZE AVAILABILITY mm diameter braided polyamide rope. Rope terminations ONE SIZE - ONE SIZE are sewn with high strength polyester thread. Identification labels are protected within the transparent shock pack cover.