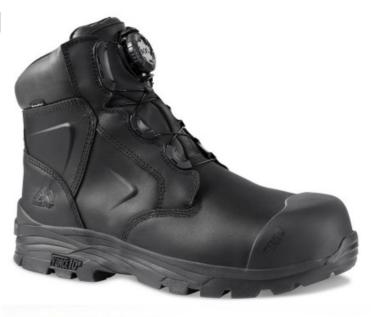

## **DESCRIPTION**

• DOLOMITE BOA W/PROOF COMPOSITE BOOTS Description: The Dolomite is a 100% non-metallic safety boot with a protective toecap and midsole, Dolomite is robust and developed with specialist durability materials including FORCE10® components, a Moisture-tech by Sympatex® waterproof membrane, IMPACT SHIELD™ and BOA® Fit System. Features: Water repellent full grain black leather and BOA® Fit System. Protective fibreglass toecap and composite anti-penetration flexi-midsole. Moisturetech by Sympatex® waterproof and breathable bootie membrane - tested for 100 hours (74 times longer than EN requirement) FORCE10® scuff cap and solid nitrile rubber outsole - tested to extraordinary abrasion, heat and cold performance levels. Ortholite® climate breathable footbed with IMPACT SHIELD™ shock reducing internal digging plate.