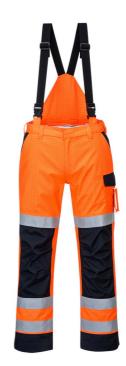

## DESCRIPTION

ARC HI VIS WATERPROOF OVERTROUSER
(SALOPETTE) Features: Protection against radiant, convective and contact heat. Lightweight, waterproof fabric with taped seams prevents water penetration. Zipoff back turns this bib into a trouser for added versatility. Adjustable hem to accommodate all leg lengths. Adjustable straps with durable buckle closure. Pre-bent knees allow for increased freedom of movement. Collection: Modaflame Rain Range: Flame Resistant Shell Fabric: Modaflame Rain: 98% Polyester, 2% Carbon Fibre with a PU breathable flame resistant coating and bonded with a 60% Modacrylic, 40% Cotton flame resistant knitted backing, total weight 350g Lining Fabric: 100% Cotton Flame Resistant Lining 170g