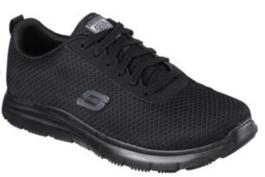

## **DESCRIPTION**

• SK77125EC FLEX ADVANTAGE [SKECHERS-WORK]
Size Range: 6 to 13 Standard: EN ISO 20347:2012
Occupational Trainer Sole Resistant to oil and petrol
Tested for slip resistance on ceramic tile floors with sodium
lauryl sulfate Tested for Slip resistance on steel floors with
glycerol Smooth synthetic overlay at laces for added
durability Lace up sporty casual work slip resistant comfort
sneaker Durable textured air mesh with grid underlay Heel
panel fabric overlay with pull on top tab Padded collar and
tongue Soft fabric shoe lining Relaxed Fit® design for a
roomier comfortable fit Memory Foam topped cushioned
removable full length comfort insole Upper: Nearly one
piece sporty mesh fabric upper Midsole: FlexSole
lightweight flexible shock absorbing midsole Outsole: Slip
Resistant rubber traction outsole 1 inch heel height