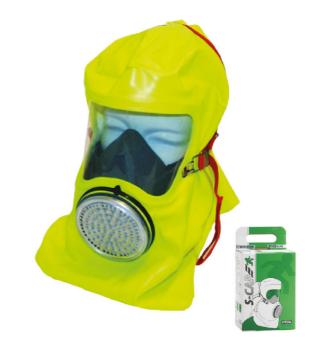

## DESCRIPTION

• S-CAP ESCAPE HOOD IN CARDBOARD BOX A highly visible, one size fits all hood Integrated half mask Protection against smoke and gas from fires, especially carbon monoxide Simply and quick donning Suitable for persons wearing spectacles Large field of vision High performance filter Low breathing resistance One time use only for a maximum of duration of 15 minutes Filtering device dependent on ambient air which should only be used in areas where there is an adequate level of oxygen

SIZE AVAILABILITY ONE SIZE - ONE SIZE