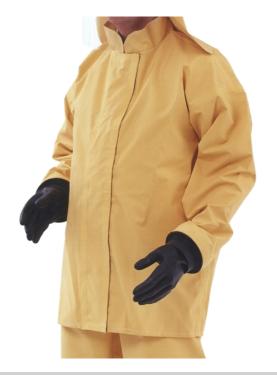

## **DESCRIPTION**

- RESPIREX CHEMICAL PROTECTIVE JACKET
- Reusable chemical protection jacket
- Jacket in yellow neoprene with mandarin style collar and Nylon zip
- Fitted from throat centre to waist with plain inner zip flap and single outer zip flap with hook & loop closure.
- Soft cuffs and cones with neoprene gloves. Other cuff options available.