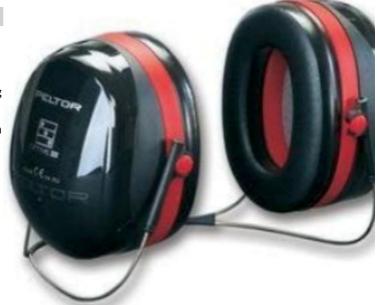

## **DESCRIPTION**

• 3M™ PELTOR™ Optime™ III Earmuffs are a high performance hearing protector, developed for use in extremely noise environments like airports, marine engine rooms, power stations and print works. Reduces noise levels up to 35 dB. Double casing technology minimises resonance effect. Large space inside the cups helps minimise heat and moisture build-up. Soft, wide, foam cushions help reduce pressure around the ears. Cushions and inserts available as replacement Hygiene Kits. Neckband model for those wearers who prefer to wear an over the head band or wear multiple head and face PPE where a backband is more compatible.