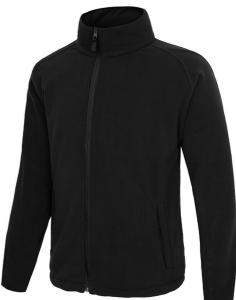

#### DESCRIPTION

- Aqua Heavy Weight Fleece Jacket
- Aqua Heavy Weight Fleece Jacket Polyester heavyweight microfleece.
- Front self colour zip.
- Internal storm cuffs.
- High collar for protection against all weather conditions.
- Two external slightly angled zipped pockets.
- Elasticated draw cord hem with spring toggles
- Please note Charcoal fleece is a lighter weight fleece.
- Interactive fleece.
- **Carton Quantity**: 10

### Specifications/Technical Data

| Fabric Composition | 100% Polyester |                       |
|--------------------|----------------|-----------------------|
| Fabric Weight      | 350gsm         | COLOUR AVAILABILITY   |
| Net Weight/Unit    | 0.8kg          | BLACK<br>BOTTLE GREEN |
|                    |                | CHARCOAL              |
|                    |                | NAVY                  |