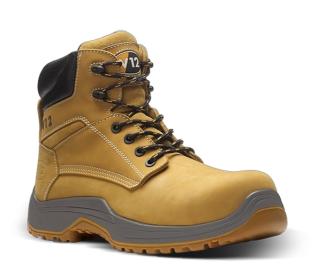

## DESCRIPTION

• Description: Constructed from a luxurious honey Nubuck upper, the new and improved Puma has a cut away scoop collar for easy foot access and comfort. Lightweight, metalfree and with non snagging eyelets, the Puma is created on a new last and has an improved shock absorbing footbed. The innovative IGS rubber sole unit ensures superb grip on all surfaces and increased cushioning underfoot. The same boot is also available in black or brown, known as the Bison. Upper Water resistant and breathable honey Nubuck. Reinforced stitching and a quick and easy lacing system. Deep padded scoop collar and bound bellows tongue edge for extra strength. Lining Padded, moisture wicking and highly breathable. Cool in summer, warm in winter. Weight: 811g\* based on a size 8 (42). Available in sizes: 3 – 13 Toecap : Wide fitting composite non sparking and thermal insulating. Tested to impact of 200 Joules.