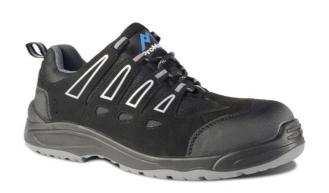

## **DESCRIPTION**

• PM4040 METAL FREE TRAINER SHOE S3 It has a 100% non metallic construction and features a roomy, fibreglass toecap and composite midsole which allows the foot the flex and move freely. Bridgeport is widely specified on contracts due the vast, UK 3-15 size range and uniform styling enabling it to be 'the one for everyone'. The outsole complex is a dual density PU outsole which gives abrasion resistance whilst providing exceptional shock absorption and weight reduction. All day comfort comes from a lightweight EVA comfort footbed. Conforms to: EN ISO 20345:2011 S3 SRC