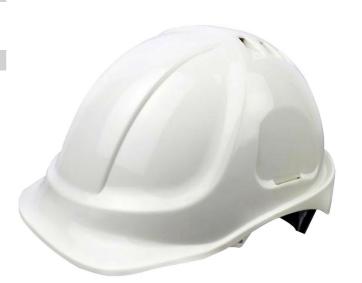

## **DESCRIPTION**

- RHINOtec Vented ABS Safety Helmet
- Image for display purpose only, supplied without the reflective strips.
- Reflective tape can be sourced separately AC319.
- Durable lightweight ABS helmet.
- Side impact protection.
- High absorbency flock sweatband.
- Ventilation slots for increased air to flow.
- Fully adjustable ratchet system.
- 8 Point Terylene cradle suspension.
- 30mm Slots for accessories and attachments.
- Sizes Available: 50 to 64cm Adjustable. Conforms to: EN 397: 2012+A1 2012 Low temperature-30°c, LD.