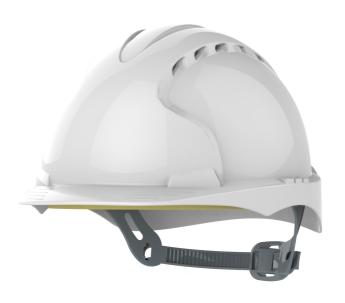

## **DESCRIPTION**

• EVO 2 MID PEAK VENTED SLIP RATCHET HELMET
Pack quantity: 10 A 6-point polyethylene cradle harness
system offers unrivalled comfort without compromising
performance Egyptian cotton core with porous PU coating
for maximum sweat absorption. PH neutral,
dermatologically tested Using the unique 1-2-3 point
harness depth settings for precise fitting OneTouch™ Slip
Ratchet Enables firm fitting of a range of Surefit™ safety
visors and ear defenders The un-vented version meets
EN50365 Class 0 10KV standard. This standard is
applicable to electrically insulated helmets used for
working live or close to live parts on installations not
exceeding 1000Vac or 1500Vdc