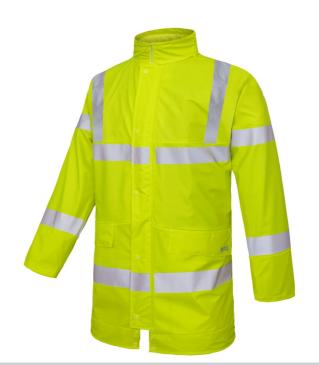

### **DESCRIPTION**

- Aquathane Hi-Vis Jacket
- Lightweight unlined aqua thane jacket.
- High frequency welded seams.
- Magyar style sleeves with inner storm cuffs.
- Double storm flap with zip and stud front and under placket.
- Angled shaped front pockets.
- Fold away hood with touch & close fastening to conceal into collar.
- Two reflective tapes to body, shoulders & arms. Conforms to: BS EN471 Class 3:2. EN343 Class 3:2