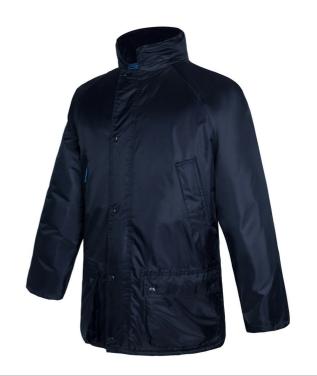

## **DESCRIPTION**

- STORMKING CORD COL W/P JACKET
- PU coated polyester outer.
- Brushed cotton checkered body lining.
- Stand up collar with corduroy inner lining.
- Fold away hood concealed into the collar.
- Raglan sleeves with inner knitted storm cuffs.
- Two angled chest pockets.
- Two lower bellowed pockets with side hand warmer access.
- Draw cord at waist to adjust the fitting.
- Front stud & zip fastening.
- Inner pockets for storage.
- Two back vents with stud fastening. Conforms to: BS EN343:2003 A1:2007 Class 3:1.