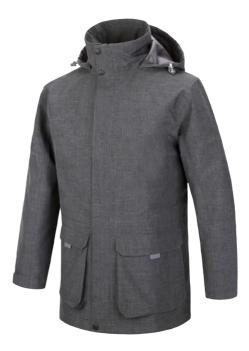

## DESCRIPTION

- Winter Jacket
- Face fabric has PU laminate coated backing for wind proofing and water resistance.
- Body and sleeve lining for added comfort.
- Adjustable concealed hood.
- Full zip with storm flap.
- Adjustable cuffs.
- Font zip pockets.
- Adjustable drawcord at hem.
- Bespoke design.
- Available branded as Jaguar, LR and JLR.
- Images shown are for illustrative purposes only and garments may vary from the images shown.
- JLR reserve the right to alter the garment specification at any time.
- Refer to our size guide prior to ordering.