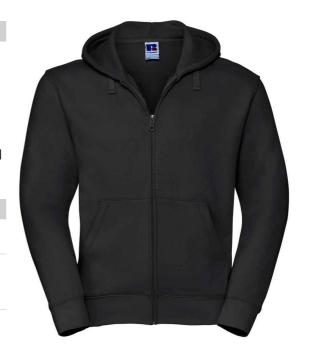

## **DESCRIPTION**

• 226M RUSSELL AUTHENTIC ZIP HOODED SWEATSHIRT Cotton faced fabric. Brushed back fleece. Drop shoulder style. Double fabric hood with topstitch detail. Flat lace drawcord with buttonhole eyelets. Taped neck. Full length covered YKK zip. Front pouch pockets. Ear phone access. 1x1 ribbed cuffs and hem. Coverseamed around hood, shoulders, armholes, cuffs and hem.