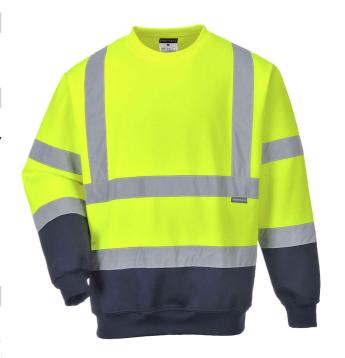

## **DESCRIPTION**

• B306 WO TONE HI VIS SWEATSHIRT Knitted fabric with brushed backing Reflective tape for increased visibility Contrast panels for protection against dirt Ribbed cuffs for added comfort Fully elasticated waistband for ultimate wearer comfort Designed with a comfort fit Certified to EN ISO 20471 after 50x washes Complies with RIS 3279-TOM for rail industry (orange only) 40+ UPF rated fabric to block 98% of UV rays CE certified