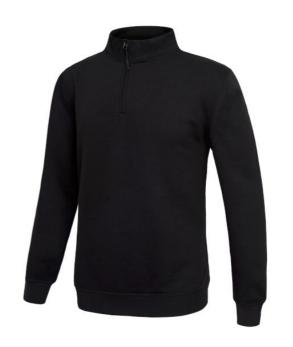

## **DESCRIPTION**

- Aqua 1/4 Zip Sweatshirt
- 320gsm Premium polyester / cotton brushed fabric.
- Ribbed collar with self-fabric panels at front for comfort.
- Knitted rib cuffs, neck and waistband.
- Concealed front zip.
- Twin needle cover seam stitching for smart appearance.
- Inset sleeves.